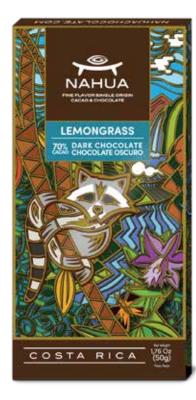

### LEMONGRASS DARK CHOCOLATE

### **Nutrition Facts**

**Calories** 

130

12% 4%

Daily Value\* Saturated Fat 6g 30% Cholesterol 0mg 0% Sodium 5mg 0% Total Carbohydrate 10g Dietary Fiber 3g 4%

Total Sugars 6g Includes 6g Added Sugar