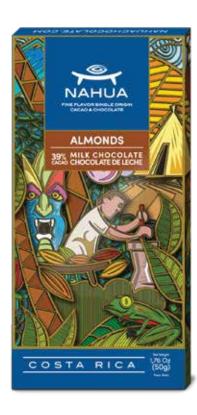

### **ALMONDS** MILK CHOCOLATE

### **Nutrition Facts**

2 servings per container Serving Size (Half-bar 25g)

Amount Per Serving **Calories** 

205 Total Fat 15g 35%

Saturated Fat 7g Trans Fat 0g Total Carbohydrate 11g 4% Dietary Fiber 2g Total Sugars 11 16% 12% Includes 8g Added Sug