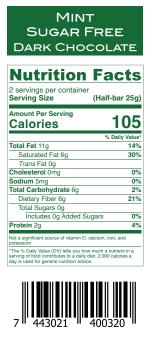

### SUGAR FREE CHOCOLATE BARS (70% CACAO)

Satisfy your cravings guilt-free with our sugar-free chocolate bars, crafted from premium cacao beans. Each 70% chocolate bar offers a rich, intense experience, with five tantalizing flavors to choose from.

# **Nutrition Facts**

2 servings per container Serving Size (Half-bar 25g)

| Amou | ınt Po | er Ser | ving |
|------|--------|--------|------|
| Cal  | lor    | ies    |      |

| lories  | 10:          |
|---------|--------------|
|         | % Daily Valu |
| Eat 11a | 1/1          |

| 14% |
|-----|
| 30% |
|     |
| 0%  |
| 0%  |
| 2%  |
| 21% |
|     |
| 0%  |
| 4%  |
|     |