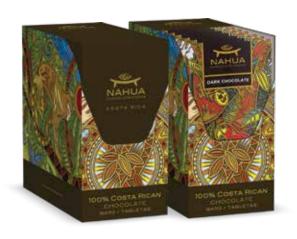

rra.

1,700-1,800 meters. Altitude:

White Honey. Process:

Notes: Citrus Fruits, delicate body, juicy

notes.

Ground | 8.8 oz | 250 gr

Beans | 8.8 oz | 250 gr





This blend combines a good body flavor, from the Central Valley & Tres Rios regions, with a sweet acidity from the West Valley. Goes very well with milk.

#### **TECHNICAL PROFILE**

Central & West Valley, Region: Tres Ríos, Costa Rica.

Terroir: Poás, Naranjo, Tres Ríos.

Caturra, Catuaí, Varietal: 1.200-1.500 meters. Altitude: Process: Washed, sun dried,

Sweet chocolate & cocoa,

balanced lush body.

Ground | 8.8 oz | 250 gr

Notes:

Beans | 8.8 oz | 250 gr





## **PACKING CONDITIONS**

### POS Box

Content: 12 chocolate bars

### MASTER BOX

Content: 16 POS Boxes

### PALLET

Content: 48 Master Boxes (12 boxes /level)







| UNIT          | Dimensions L x W x H     | Net Weight | Gross Weight |
|---------------|--------------------------|------------|--------------|
| Chocolate bar | 13.1 x 6.6 x 0.8 cm      | 50 gr      | 60 gr        |
| Case          | 14.0 x 7.3 x 14.0 cm     | 720 gr     | 819 gr       |
| Master Case   | 30.0 x 30.0 x 30.0 cm    | 13.1 kg    | 13.6 kg      |
| Pallet        | 101.6 x 121.9 x 134.6 cm | 653.6 kg   | 673.6 kg     |

### STORAGE CONDITIONS

Store in cool and dry atmosphere: 12°C to 23°C / 68% RH The storage warehouse should be perfectly clean, internally and externally desinfested, and protected from attack by rodents and any type of plagues.

### HANDLING CONDITIONS

Product should be used before the expiration date, in compliance with all hygienic procedures. Maxi