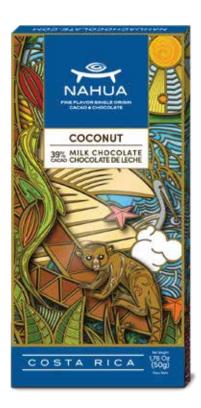

### COCONUT MILK CHOCOLATE

### 

ootassium
'The % Daily Value (DV) tells you how much a nutrient in

WHITE CHOCOLATE BARS (30% CACAO)

Indulge in luxury with our Costa Rican white chocolate collection. Crafted with 30% premium cocoa, each bar offers a delicate sweetness. Explore classic white chocolate alongside four exciting flavor combinations.