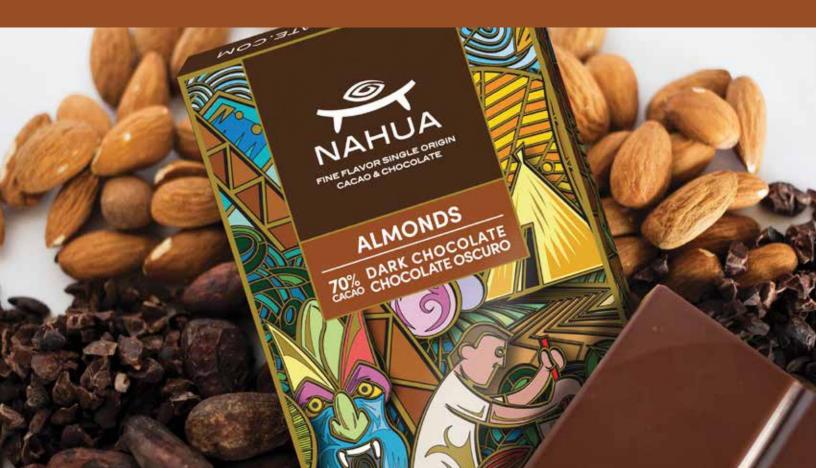

# ALMONDS DARK CHOCOLATE

#### **Nutrition Facts** 2 servings per container (Half-bar 25g) Amount Per Serving 180 **Calories** Total Fat 21g Saturated Fa Cholesterol 0mg 0% Sodium 5mg 4% 14% Dietary Fiber 4g Total Sugars 6g Includes 6g Added Sugars