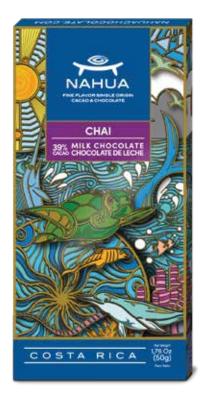

|               |
| Cholesterol 25mg                                | 89            |
| Sodium 35mg                                     | 29            |
| Total Carbohydrate 11g                          | 49            |
| Dietary Fiber 1g                                | 49            |
| Total Sugars 11g                                |               |
| Includes 8g Added Su                            | gars 169      |
| Protein 4g                                      | 89            |





### **ALMONDS** MILK CHOCOLATE

### **Nutrition Facts**

2 servings per container Serving Size (Half-bar 25g)

Amount Per Serving **Calories** 

205 Total Fat 15g 35%

Saturated Fat 7g Trans Fat 0g Total Carbohydrate 11g 4% Dietary Fiber 2g Total Sugars 11 16% 12% Includes 8g Added Sug





### CHAI MILK CHOCOLATE

#### 





### MOKA MILK CHOCOLATE

### **Nutrition Facts**

2 servings per container
Serving Size (Half-bar 25g)
Amount Per Serving
Calories 150

| Calonics                | 100            |
|-------------------------|----------------|
|                         | % Daily Value* |
| Total Fat 10g           | 13%            |
| Saturated Fat 7g        | 35%            |
| Trans Fat 0g            |                |
| Cholesterol 25mg        | 8%             |
| Sodium 35mg             | 2%             |
| Total Carbohydrate 11g  | 4%             |
| Dietary Fiber 1g        | 4%             |
| Total Sugars 11g        |                |
| Includes 8g Added Sugar | s 16%          |
| Protein 4g              | 8%             |

Not a significant source of vitamin D, c