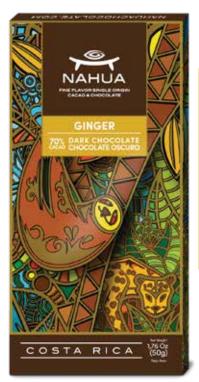

### **GINGER** DARK CHOCOLATE

### **Nutrition Facts**

(Half-bar 25g)

Amount Per Serving

**Calories** 

130

| 13% |
|-----|
| 30% |
|     |
| 0%  |
| 0%  |
| 3%  |
| 3%  |
|     |
| 0%  |
| 4%  |
|     |