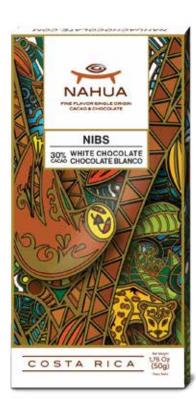

|
| Saturated Fat 7g                                   | 359                  |
| Trans Fat 0g                                       |                      |
| Cholesterol 25mg                                   | 89                   |
| Sodium 35mg                                        | 29                   |
| Total Carbohydrate 11g                             | 49                   |
| Dietary Fiber 1g                                   | 49                   |
| Total Sugars 11g                                   |                      |
| Includes 11g Added                                 | Sugars 16°           |
| Protein 4g                                         | 89                   |
| Not a significant source of vitamin D<br>potassium | , calcium, iron, and |





## NIBS WHITE CHOCOLATE









## ALMONDS WHITE CHOCOLATE

| 2 servings per container<br>Serving Size (Half-b                                                                                                       | ar 25g     |
|--------------------------------------------------------------------------------------------------------------------------------------------------------|------------|
| Amount Per Serving Calories                                                                                                                            | 205        |
| % D                                                                                                                                                    | aily Value |
| Total Fat 15g