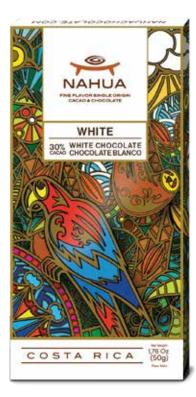

### 

ootassium
'The % Daily Value (DV) tells you how much a nutrient in

WHITE CHOCOLATE BARS (30% CACAO)

Indulge in luxury with our Costa Rican white chocolate collection. Crafted with 30% premium cocoa, each bar offers a delicate sweetness. Explore classic white chocolate alongside four exciting flavor combinations.

### WHITE CHOCOLATE

| Nutrition                                                                                     | Facts          |
|-----------------------------------------------------------------------------------------------|----------------|
| 2 servings per container<br>Serving Size                                                      | (Half-bar 25g) |
| Amount Per Serving  Calories                                                                  | 150            |
|                                                                                               | % Daily Value  |
| Total Fat 10g                                                                                 | 13%            |
| Saturated Fat 7g                                                                              | 35%            |
| Trans Fat 0g                                                                                  |                |
| Cholesterol 25mg                                                                              | 8%             |
| Sodium 35mg                                                                                   | 2%             |
| Total Carbohydrate 11g                                                                        | 4%             |
| Dietary Fiber 1g                                                                              | 4%             |
| Total Sugars 11g                                                                              |                |
| Includes 11g Added Su                                                                         | igars 16%      |
| Protein 4g                                                                                    | 8%             |
| Not a significant source of vitamin D, ca<br>potassium  *The % Daily Value (DV) tells you how | , . , ,        |