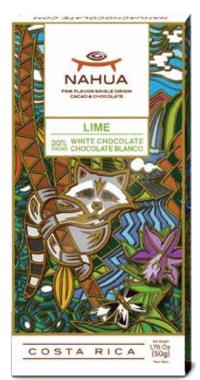

## **LIME**WHITE CHOCOLATE

| 2 servings per containe<br>Serving Size            | r<br>(Half-bar 25g   |
|----------------------------------------------------|----------------------|
| Amount Per Serving Calories                        | 150                  |
|                                                    | % Daily Valu         |
| Total Fat 10g                                      | 139                  |
| Saturated Fat 7g                                   | 359                  |
| Trans Fat 0g                                       |                      |
| Cholesterol 25mg                                   | 89                   |
| Sodium 35mg                                        | 29                   |
| Total Carbohydrate 11g                             | 49                   |
| Dietary Fiber 1g                                   | 49                   |
| Total Sugars 11g                                   |                      |
| Includes 11g Added                                 | Sugars 16°           |
| Protein 4g                                         | 89                   |
| Not a significant source of vitamin D<br>potassium | , calcium, iron, and |