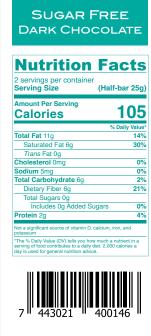

# **Nutrition Facts**

2 servings per container Serving Size (Half-bar 25g)

| Amou | ınt Po | er Ser | ving |
|------|--------|--------|------|
| Cal  | lor    | ies    |      |

| lories  | 10:          |
|---------|--------------|
|         | % Daily Valu |
| Eat 11a | 1/1          |

| 14% |
|-----|
| 30% |
|     |
| 0%  |
| 0%  |
| 2%  |
| 21% |
|     |
| 0%  |
| 4%  |
|     |