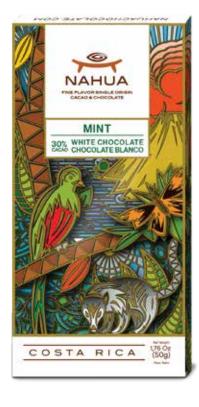

### 

ootassium
'The % Daily Value (DV) tells you how much a nutrient in

WHITE CHOCOLATE BARS (30% CACAO)

Indulge in luxury with our Costa Rican white chocolate collection. Crafted with 30% premium cocoa, each bar offers a delicate sweetness. Explore classic white chocolate alongside four exciting flavor combinations.

## MINT WHITE CHOCOLATE

| Nutrition                                                                                                                     | <b>Facts</b>          |
|-------------------------------------------------------------------------------------------------------------------------------|-----------------------|
| 2 servings per container<br>Serving Size                                                                                      | (Half-bar 25g)        |
| Amount Per Serving  Calories                                                                                                  | 150                   |
|                                                                                                                               | % Daily Value*        |
| Total Fat 10g                                                                                                                 | 13%                   |
| Saturated Fat 7g                                                                                                              | 35%                   |
| Trans Fat 0g                                                                                                                  |                       |
| Cholesterol 25mg                                                                                                              | 8%                    |
| Sodium 35mg                                                                                                                   | 2%                    |
| Total Carbohydrate 11g                                                                                                        | 4%                    |
| Dietary Fiber 1g                                                                                                              | 4%                    |
| Total Sugars 11g                                                                                                              |                       |
| Includes 11g Added S                                                                                                          | ugars 16%             |
| Protein 4g                                                                                                                    | 8%                    |
| Not a significant source of vitamin D, o<br>potassium                                                                         | alcium, iron, and     |
| *The % Daily Value (DV) tells you how<br>serving of food contributes to a daily d<br>day is used for general nutrition advice | iet. 2,000 calories a |