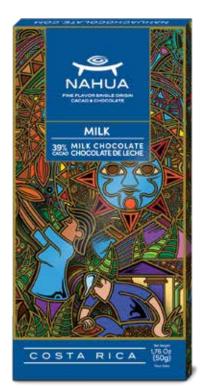

### MILK CHOCOLATE

| 2 servings per container<br><b>Serving Size</b> | (Half-bar 25g |
|-------------------------------------------------|---------------|
| Amount Per Serving  Calories                    | 150           |
|                                                 | % Daily Value |
| Total Fat 10g                                   | 139           |
| Saturated Fat 7g                                | 35%           |
| Trans Fat 0g                                    |               |
| Cholesterol 25mg                                | 89            |
| Sodium 35mg                                     | 29            |
| Total Carbohydrate 11g                          | 49            |
| Dietary Fiber 1g                                | 49            |
| Total Sugars 11g                                |               |
| Includes 8g Added Su                            | gars 169      |
| Protein 4g                                      | 89            |