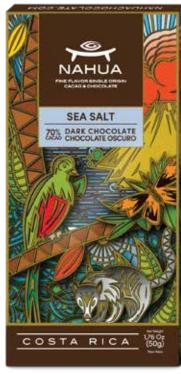

### SEA SALT DARK CHOCOLATE

### **Nutrition Facts**

2 servings per container **Serving Size** (Half-bar 25g)

130 Calories

Total Fat 11g
Saturated Fat 6g
Trans Fat 0g Cholesterol 0mg Total Carbohydrate 10g Dietary Fiber 3g Total Sugars 6g