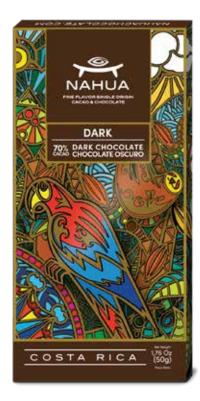

Enjoy Nahua chocolate, where good taste is doing good!

DARK CHOCOLATE BARS (70% CACAO)

Dark chocolate connoisseurs will love our 70% cacao premium dark chocolate bars. Offered in a variety of all-natural flavor profiles, Nahua's bars offer a rich, satisfying and creamy texture while preserving the deep, intense bouquet of flavors. Our signature Dark Chocolate product is a customer favorite.

### DARK CHOCOLATE 70%

| Nutrition Fa                                                                                                                             | acts          |
|------------------------------------------------------------------------------------------------------------------------------------------|---------------|
| 2 servings per container<br>Serving Size (Hal                                                                                            | lf-bar 25g    |
| Amount Per Serving  Calories                                                                                                             | 130           |
| •                                                                                                                                        | % Daily Value |
| Total Fat 11g                                                                                                                            | 149           |
| Saturated Fat 6g                                                                                                                         | 30%           |
| Trans Fat 0g                                                                                                                             |               |
| Cholesterol 0mg                                                                                                                          | 0%            |
| Sodium 5mg                                                                                                                               | 0%            |
| Total Carbohydrate 10g                                                                                                                   | 49            |
| Dietary Fiber 3g                                                                                                                         | 119           |
| Total Sugars 6g                                                                                                                          |               |
| Includes 6g Added Sugars                                                                                                                 | 129           |
| Protein 2g                                                                                                                               | 49            |
| Not a significant source of vitamin D, calcium,<br>potassium                                                                             | iron, and     |
| "The % Daily Value (DV) tells you how much a serving of food contributes to a daily diet. 2,00 day is used for general nutrition advice. |               |