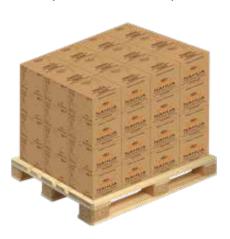

## **PACKING CONDITIONS**

### POS Box

Content: 12 chocolate bars

### MASTER BOX

Content: 16 POS Boxes

### PALLET

Content: 48 Master Boxes (12 boxes /level)

| UNIT          | Dimensions L x W x H     | Net Weight | Gross Weight |
|---------------|--------------------------|------------|--------------|
| Chocolate bar | 13.1 x 6.6 x 0.8 cm      | 50 gr      | 60 gr        |
| Case          | 14.0 x 7.3 x 14.0 cm     | 720 gr     | 819 gr       |
| Master Case   | 30.0 x 30.0 x 30.0 cm    | 13.1 kg    | 13.6 kg      |
| Pallet        | 101.6 x 121.9 x 134.6 cm | 653.6 kg   | 673.6 kg     |