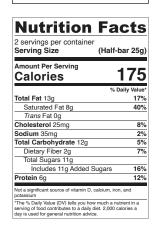

## ALMONDS WHITE CHOCOLATE

| 2 servings per container<br>Serving Size (Half-b                                                                                                       | ar 25g     |
|--------------------------------------------------------------------------------------------------------------------------------------------------------|------------|
| Amount Per Serving Calories                                                                                                                            | 205        |
| % D                                                                                                                                                    | aily Value |
| Total Fat 15g                                                                                                                                          | 19%        |
| Saturated Fat 7g                                                                                                                                       | 35%        |
| Trans Fat 0g                                                                                                                                           |            |
| Cholesterol 25mg                                                                                                                                       | 8%         |
| Sodium 35mg                                                                                                                                            | 2%         |
| Total Carbohydrate 11g                                                                                                                                 | 4%         |
| Dietary Fiber 1g                                                                                                                                       | 4%         |
| Total Sugars 11g                                                                                                                                       |            |
| Includes 11g Added Sugars                                                                                                                              | 16%        |
| Protein 6g                                                                                                                                             | 12%        |
| Not a significant source of vitamin D, calcium, iron potassium                                                                                         |            |
| *The % Daily Value (DV) tells you how much a nut<br>serving of food contributes to a daily diet. 2,000 ca<br>day is used for general nutrition advice. |            |