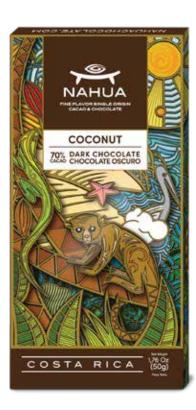

| m, iron, and                        |
| *The % Daily Value (DV) tells you how much<br>serving of food contributes to a daily diet. 2,<br>day is used for general nutrition advice. | n a nutrient in a<br>000 calories a |





### COFFEE DARK CHOCOLATE

#### 

Not a significant source of vitamin D, calcium, iron, and potassium

"The % Daily Value (DV) tells you how much a nutrient in a serving of food contributes to a daily diet. 2,000 calories a day is used for general nutrition advice.





# ALMONDS DARK CHOCOLATE

#### **Nutrition Facts** 2 servings per container (Half-bar 25g) Amount Per Serving 180 **Calories** Total Fat 21g Saturated Fa Cholesterol 0mg 0% Sodium 5mg 4% 14% Dietary Fiber 4g Total Sugars 6g Includes 6g Added Sugars





## COCONUT DARK CHOCOLATE

#### 

| Saturated Fat 6g | 30% | Trans Fat 0g | Cholesterol 0mg | 0% | Sodium 5mg | 0% | Total Carbohydrate 11g | 4% | Dietary Fiber 4g | 14% | Total Sugars 6g | Includes 6g Added Sugars | 12% | Protein 2g | 4% | 4% |

Not a significant source of vitamin D, calcium, iron, and

\*The % Daily Value (DV) tells you how much a nutrient in a serving of food contributes to a daily diet. 2,000 calories a day is used for general nutrition advice.







## PINK SALT DARK CHOCOLATE

| Ni4141 a.s. F                                                                                       | 4-            |
|-----------------------------------------------------------------------------------------------------|---------------|
| <b>Nutrition F</b>