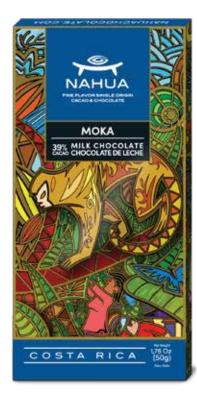

### MOKA MILK CHOCOLATE

### **Nutrition Facts**

2 servings per container
Serving Size (Half-bar 25g)
Amount Per Serving
Calories 150

| Calonics                | 100            |
|-------------------------|----------------|
|                         | % Daily Value* |
| Total Fat 10g           | 13%            |
| Saturated Fat 7g        | 35%            |
| Trans Fat 0g            |                |
| Cholesterol 25mg        | 8%             |
| Sodium 35mg             | 2%             |
| Total Carbohydrate 11g  | 4%             |
| Dietary Fiber 1g        | 4%             |
| Total Sugars 11g        |                |
| Includes 8g Added Sugar | s 16%          |
| Protein 4g              | 8%             |

Not a significant source of vitamin D, calcium, iron, and

\*The % Daily Value (DV) tells you how much a nutrient in a serving of food contributes to a daily diet. 2,000 calories a day is used for general nutrition advice.